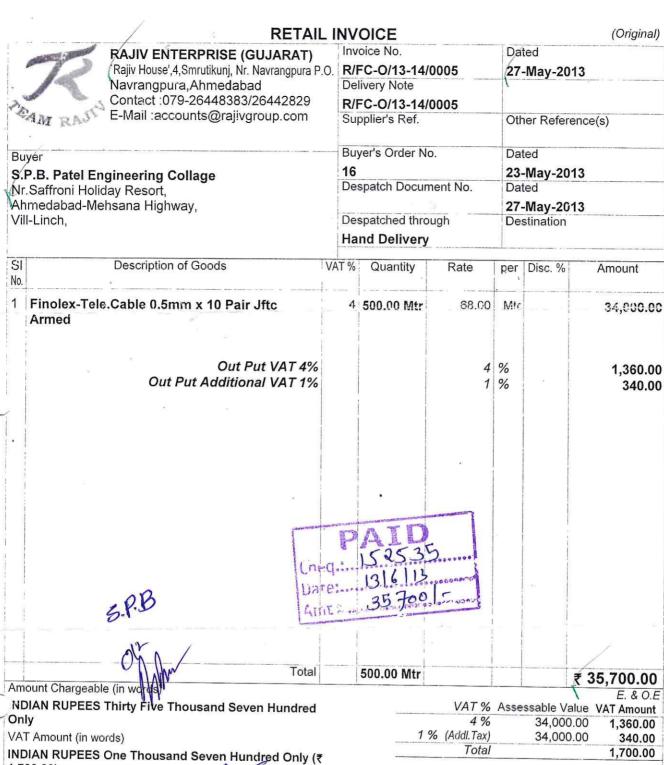

#### Retail Invoice

Prime Infotech 2nd, Floor Surya Complex, S.T. Workshop Road, Meĥsana -384002 E-mail : primesuraj@sancharnet.in

Consignee

SHRI S.P.B PATEL ENGI COLLEGE C/O JAY JALARAM EDUCATION TRUST, MEH-AHM HIGHWAY, AT POST: LINCH

| /                           |                                                                                      |
|-----------------------------|--------------------------------------------------------------------------------------|
| R-1353                      | 26-Mar-2007                                                                          |
| Delivery Note PI/06-07/1353 | Mode/Terms of Payment                                                                |
| Supplier's Ref.             | Other Reference(s)                                                                   |
| Buyer's Order No.           | Dated                                                                                |
| SIT/06-07/390               | 26-Mar-2007                                                                          |
| Despatch Document No.       | Dated                                                                                |
| Despatched through          | Destination                                                                          |
| HAND DELIVERY               | SAFFRONY                                                                             |
|                             | PI/06-07/1353 Supplier's Ref.  Buyer's Order No. SIT/06-07/390 Despatch Document No. |

| Description of Coods                                                                                                                 |              | VAT % | Quantity | Rate      | per | Amount                        |
|--------------------------------------------------------------------------------------------------------------------------------------|--------------|-------|----------|-----------|-----|-------------------------------|
| Description of Goods                                                                                                                 |              |       |          |           |     |                               |
| CL THINK CLIENT 4000 BVN  1 GHZ PROCESSOR,  128 MB FLASH MEMORY 256 MB DDR RAM  15" HCL COLOR MONITOR HCL OPTICAL MOUSE HCL KEYBOARD |              | 4     | 60 pcs   | 14,182.69 | pcs | 8,50,961.4                    |
|                                                                                                                                      |              |       |          |           |     |                               |
|                                                                                                                                      | Vatoutput@4% |       |          | 4         | %   | <b>34,038.4</b><br>8,84,999.8 |
|                                                                                                                                      | ROUND OFF    | 7     |          |           |     | 0.1                           |
|                                                                                                                                      |              |       |          |           |     |                               |
|                                                                                                                                      |              |       |          |           |     |                               |
|                                                                                                                                      |              |       |          |           |     |                               |
|                                                                                                                                      |              |       |          |           |     |                               |
|                                                                                                                                      |              | 4     |          |           |     | p                             |
|                                                                                                                                      |              |       |          |           |     |                               |
|                                                                                                                                      |              |       |          |           |     |                               |
| JPR No. 151                                                                                                                          |              |       |          |           |     |                               |
| Date. 26-3-07                                                                                                                        |              |       |          |           |     | 18                            |
| JPR No. 151 Date. 26-3-07 Sign. Onsto                                                                                                |              |       |          |           |     |                               |
|                                                                                                                                      |              |       |          |           |     |                               |
|                                                                                                                                      |              | 1     |          |           | 1   | 1                             |

Amount Chargeable (in words)

Rs. Eight Lakhs Eighty Five Thousand Only

VAT Amount (in words)

Rs. Thirty Four Thousand Thirty Eight and Forty Six paise

Only. (Rs. 34,038.46)

Net Value VAT Amount

8,50,961.40 34,038.46

Remarks: RESALE

Company's VAT TIN Company's CST No.

: 24040702369 dt:12.9.2005 : 24540702369 dt: 12.9.2005

Declaration

we declare that this invoice shows the actual price of goods described and thad all perticulars are true and correct. TERMS & CONDITIONS: 1. interest @ 12% will be charged on overdue bills/accounts. 2. Goods once sold cannot be taken or exchanged. 3. We are notresponsible for any breackage demage or shortage of goods once theyt leave our premises.