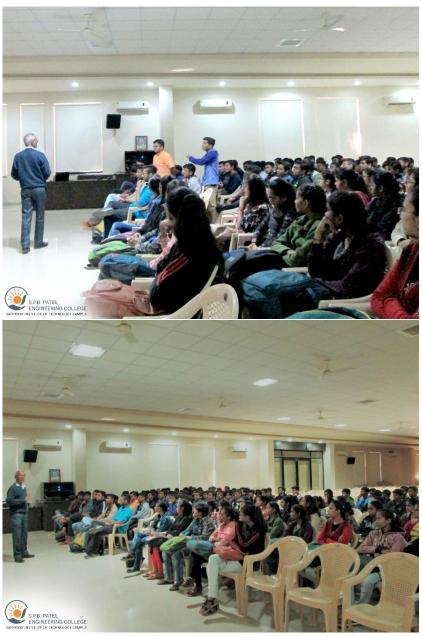

# Special Session Report: "How to Face GTU Exam Smartly" for 1st Year Degree Engineering Students

**Date:** July 13, 2021

**Organized by:** S.P.B. Patel Engineering College

Participants: 130 students from 1st Year Degree Engineering

Conducted by: Dr. Vishnu Awasthi

#### Introduction:

On July 13, 2021, S.P.B. Patel Engineering College organized a special session aimed at equipping 1st Year Degree Engineering students with strategies to approach Gujarat Technological University (GTU) exams effectively. The session, conducted by Dr. Vishnu Awasthi, focused on imparting essential techniques and insights to enhance exam performance and strategic preparation.

#### **Session Overview:**

Dr. Vishnu Awasthi led the session with a comprehensive flow that covered essential aspects of exam preparation and smart strategies for success. The session included valuable advice on writing exams effectively, useful tricks for exam preparation, and planning for upcoming mid-semester and GTU exams.