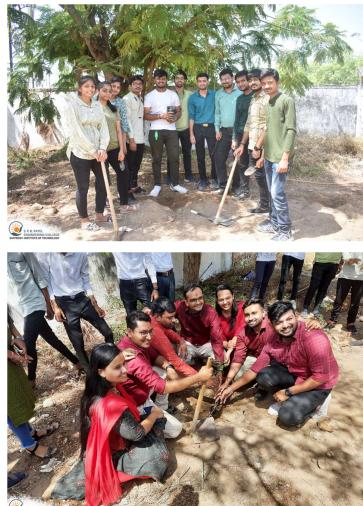

## 7. Tree Plantation

At S.P.B. Patel Engineering College, we are passionate about nurturing a campus environment that reflects our commitment to sustainability and environmental stewardship. With this in mind, we are excited to announce the launch of our Tree Plantation Initiative, a concerted effort to transform our campus into a verdant oasis of greenery and life.

Our vision goes beyond mere aesthetics; it encompasses a profound understanding of the vital role that trees play in sustaining life on Earth. Through this initiative, we seek to create not only a visually appealing landscape but also a thriving ecosystem that supports biodiversity, improves air quality, and mitigates the impacts of climate change.

By actively involving our college community in tree planting activities, we aim to cultivate a deeper connection with nature and instill values of environmental responsibility and stewardship. Through hands-on participation, students, faculty, and staff alike will have the opportunity to contribute directly to the growth and development of our green campus.

Each sapling planted represents a symbol of hope and renewal, as well as a tangible investment in a more sustainable future. As these trees mature and flourish, they will serve as a living testament to our collective efforts to create positive change in our environment and society.