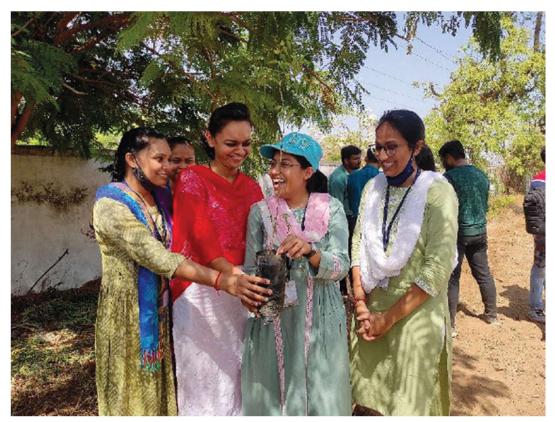

## 7. Tree Plantation

At S.P.B. Patel Engineering College, we are passionate about nurturing a campus environment that reflects our commitment to sustainability and environmental stewardship. With this in mind, we are excited to announce the launch of our Tree Plantation Initiative, a concerted effort to transform our campus into a verdant oasis of greenery and life.

By actively involving our college community in tree planting activities, we aim to cultivate a deeper connection with nature and instill values of environmental responsibility and stewardship. Through hands-on participation, students, faculty, and staff alike will have the opportunity to contribute directly to the growth and development of our green campus.