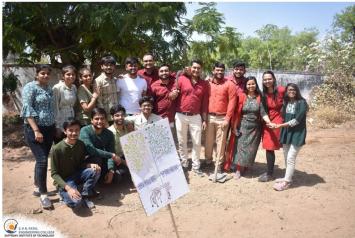

## 7. Tree Plantation

At S.P.B. Patel Engineering College, we are passionate about nurturing a campus environment that reflects our commitment to sustainability and environmental stewardship. With this in mind, we are excited to announce the launch of our Tree Plantation Initiative, a concerted effort to transform our campus into a verdant oasis of greenery and life.

Our vision goes beyond mere aesthetics; it encompasses a profound understanding of the vital role that trees play in sustaining life on Earth. Through this initiative, we seek to create not only a visually appealing landscape but also a thriving ecosystem that supports biodiversity, improves air quality, and mitigates the impacts of climate change.

By actively involving our college community in tree planting activities, we aim to cultivate a deeper connection with nature and instill values of environmental responsibility and stewardship. Through hands-on participation, students, faculty, and staff alike will have the opportunity to contribute directly to the growth and development of our green campus.

Each sapling planted represents a symbol of hope and renewal, as well as a tangible investment in a more sustainable future. As these trees mature and flourish, they will serve as a living testament to our collective efforts to create positive change in our environment and society.