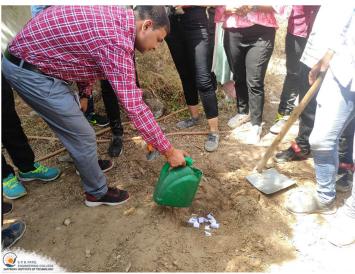

## 7. Tree Plantation

At S.P.B. Patel Engineering College, we are passionate about nurturing a campus environment that reflects our commitment to sustainability and environmental stewardship. With this in mind, we are excited to announce the launch of our Tree Plantation Initiative, a concerted effort to transform our campus into a verdant oasis of greenery and life.

By actively involving our college community in tree planting activities, we aim to cultivate a deeper connection with nature and instill values of environmental responsibility and stewardship. Through hands-on participation, students, faculty, and staff alike will have the opportunity to contribute directly to the growth and development of our green campus.

Each sapling planted represents a symbol of hope and renewal, as well as a tangible investment in a more sustainable future. As these trees mature and flourish, they will serve as a living testament to our collective efforts to create positive change in our environment and society.