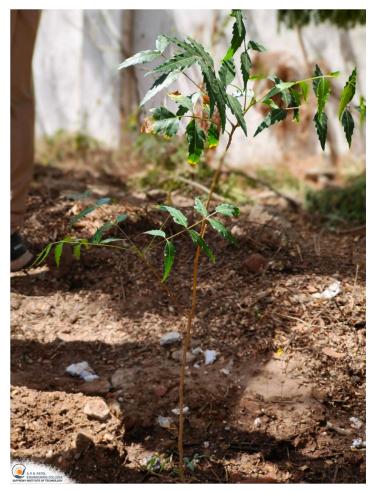

## 7. Tree Plantation

At S.P.B. Patel Engineering College, we are passionate about nurturing a campus environment that reflects our commitment to sustainability and environmental stewardship. With this in mind, we are excited to announce the launch of our Tree Plantation Initiative, a concerted effort to transform our campus into a verdant oasis of greenery and life.

Each sapling planted represents a symbol of hope and renewal, as well as a tangible investment in a more sustainable future. As these trees mature and flourish, they will serve as a living testament to our collective efforts to create positive change in our environment and society.