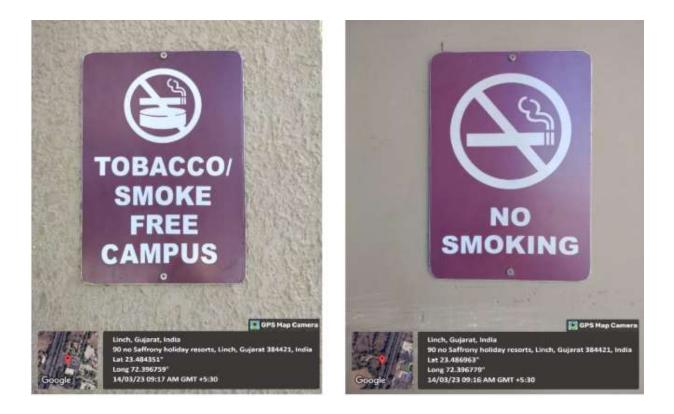

#### 1. No Smoking on campus/Tobacco Free Campus:

To bolster our green campus initiatives, S.P.B. Patel Engineering Institute proudly upholds a tobacco-free policy, prohibiting smoking and the use of tobacco products anywhere on our premises. This commitment not only fosters a healthier environment for our community but also aligns with our dedication to sustainability and well-being.