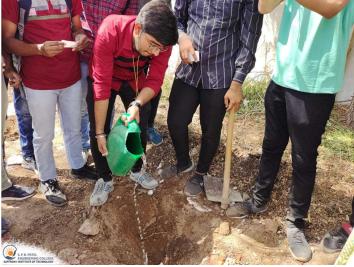

## 7. Tree Plantation

At S.P.B. Patel Engineering College, we are passionate about nurturing a campus environment that reflects our commitment to sustainability and environmental stewardship. With this in mind, we are excited to announce the launch of our Tree Plantation Initiative, a concerted effort to transform our campus into a verdant oasis of greenery and life.

By actively involving our college community in tree planting activities, we aim to cultivate a deeper connection with nature and instill values of environmental responsibility and stewardship. Through hands-on participation, students, faculty, and staff alike will have the opportunity to contribute directly to the growth and development of our green campus.

Each sapling planted represents a symbol of hope and renewal, as well as a tangible investment in a more sustainable future. As these trees mature and flourish, they will serve as a living testament to our collective efforts to create positive change in our environment and society.