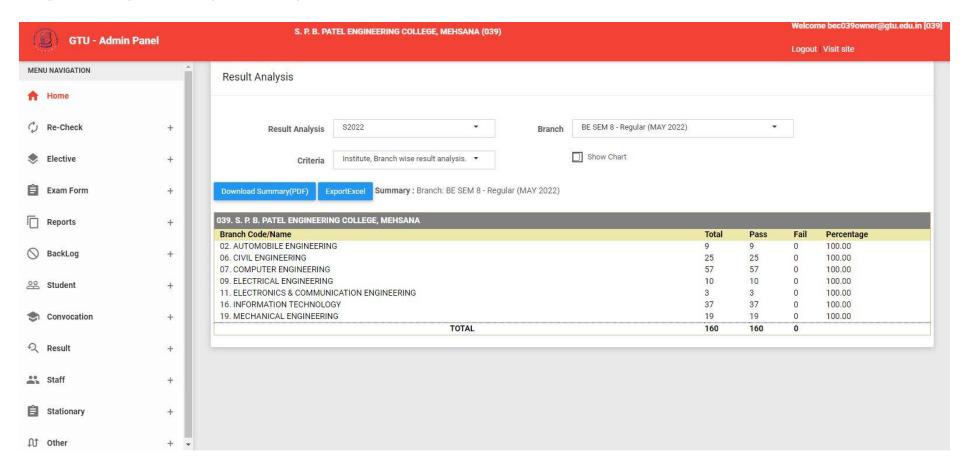

## Result Details of Degree Program Academic Year 2022-23 Degree Programme (2022-23):