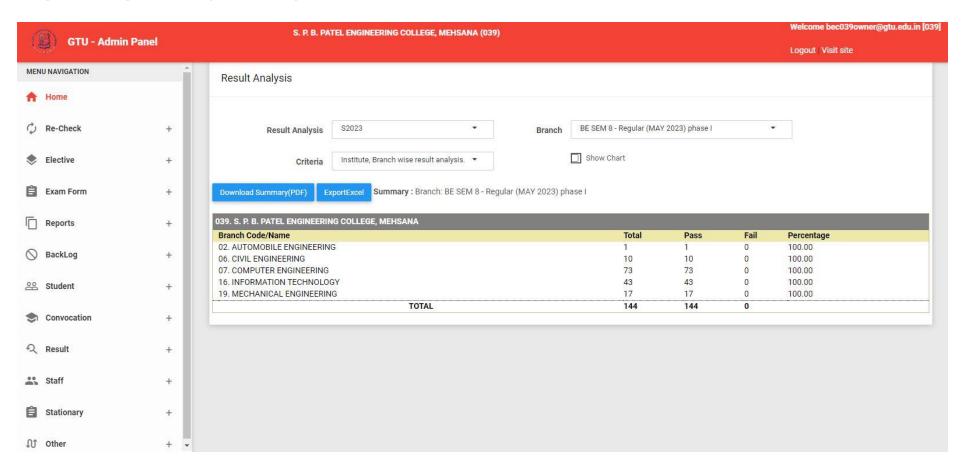

## Result Details of Degree Program Academic Year 2022-23 Degree Programme (2022-23):