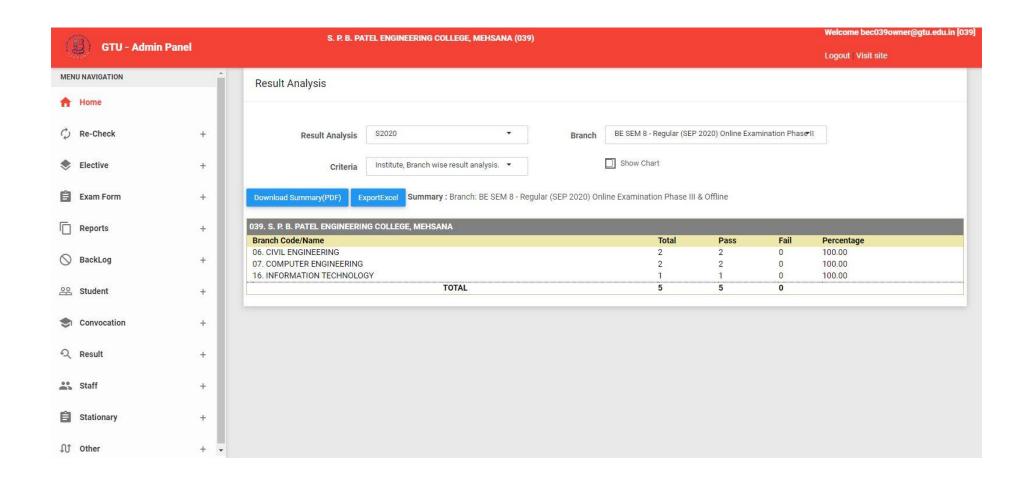

## Result Details of Degree Program Academic Year 2020-21 Degree Programme (2020-21):