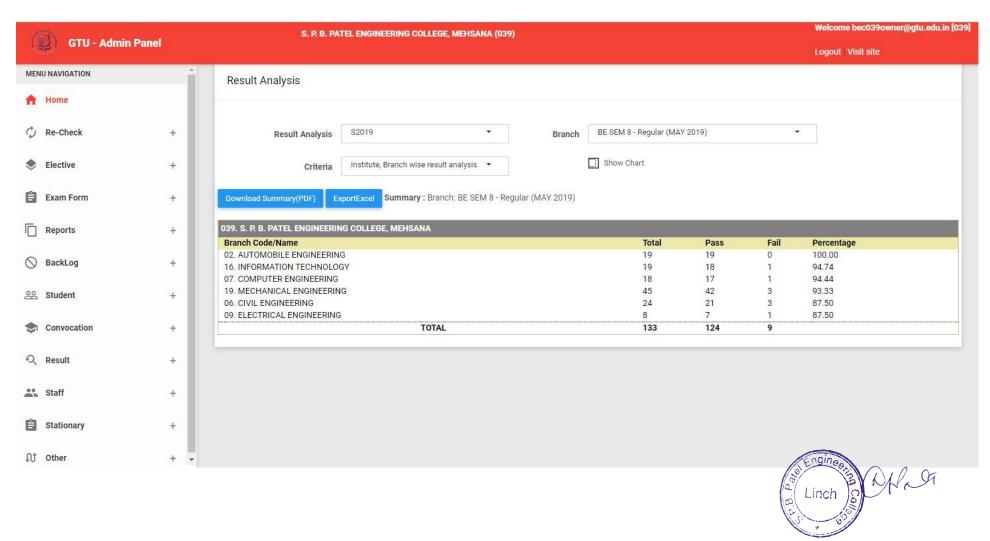

#### Below are the details of the results showcased on the Affiliating University Portal

Result Details of Degree Program Academic Year 2018-19 Degree Programme (2018-19):