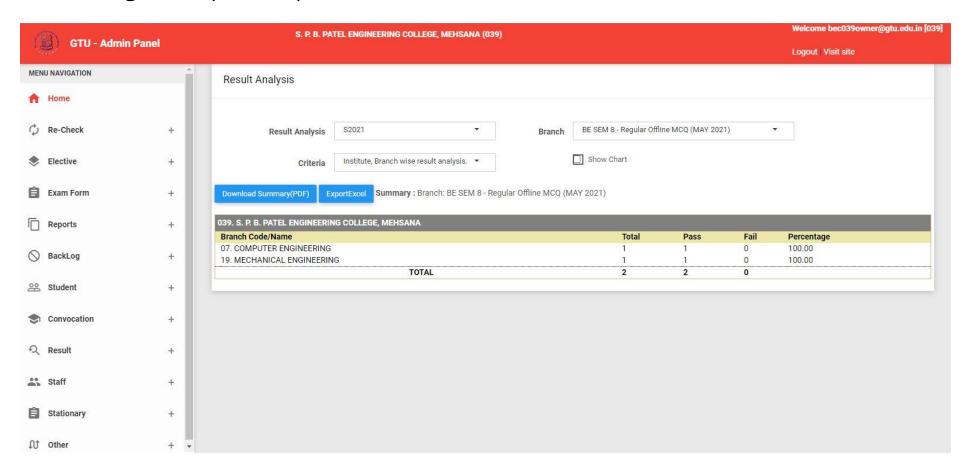

## Result Details of Degree Program Academic Year 2021-22 Degree Programme (2021-22):