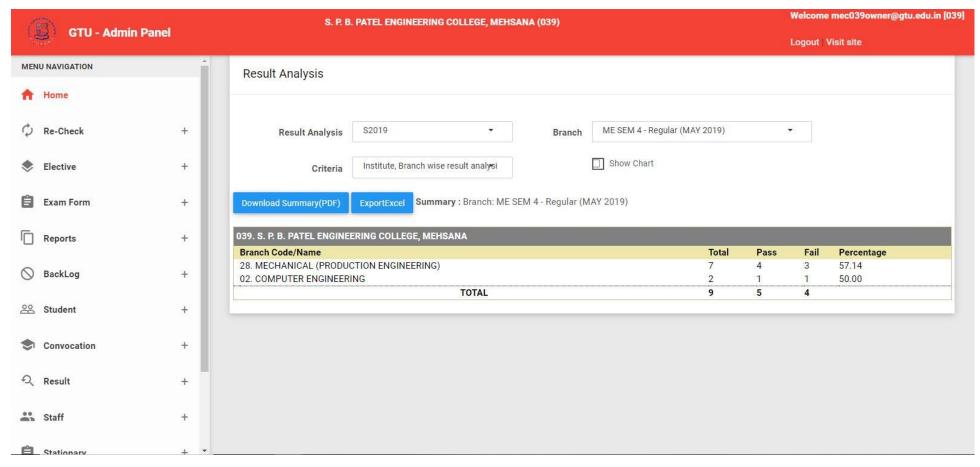

Near Shanku's Water Park, Ahmedabad – Mehsana Highway, Linch, Mehsana – 384435 Email: info@saffrony.ac.in

Web: www.saffrony.ac.in Phone: (02762) 285721



# RESULT SHEET PUBLISHED BY THE AFFILIATING UNIVERSITY

Submitted to



#### Result sheet published by the affiliating university

#### Below are the details of the results showcased on the Affiliating University Portal

Result Details of Degree Program Academic Year 2018-19 Degree Programme (2018-19):



#### Master Programme (2018-19):





## Result Details of Degree Program Academic Year 2019-20 Degree Programme (2019-20):





### Degree Programme (2019-20):





### Degree Programme (2019-20):





### Master Programme (2019-20):





## Result Details of Degree Program Academic Year 2020-21 Degree Programme (2020-21):





### Master Programme (2020-21):





## Result Details of Degree Program Academic Year 2021-22 Degree Programme (2021-22):





## Result Details of Degree Program Academic Year 2022-23 Degree Programme (2022-23):