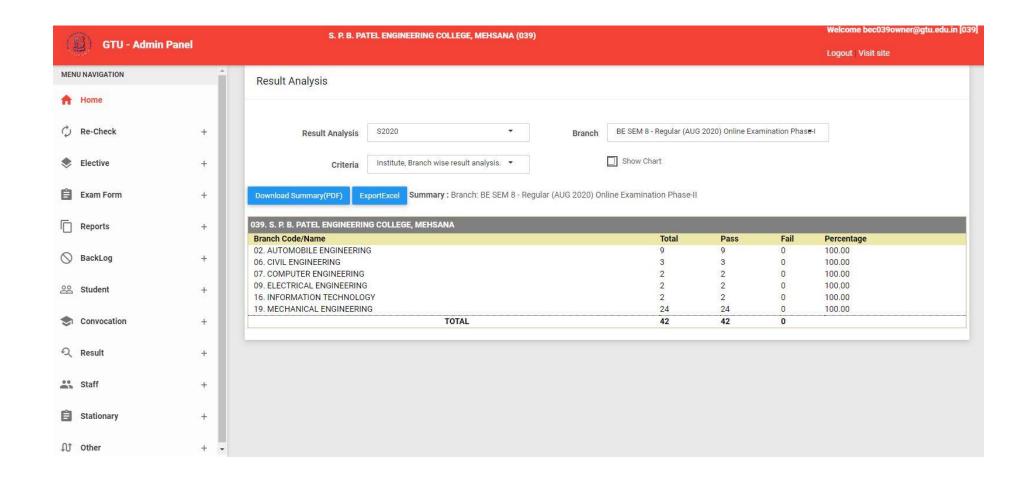

## Result Details of Degree Program Academic Year 2020-21 Degree Programme (2020-21):