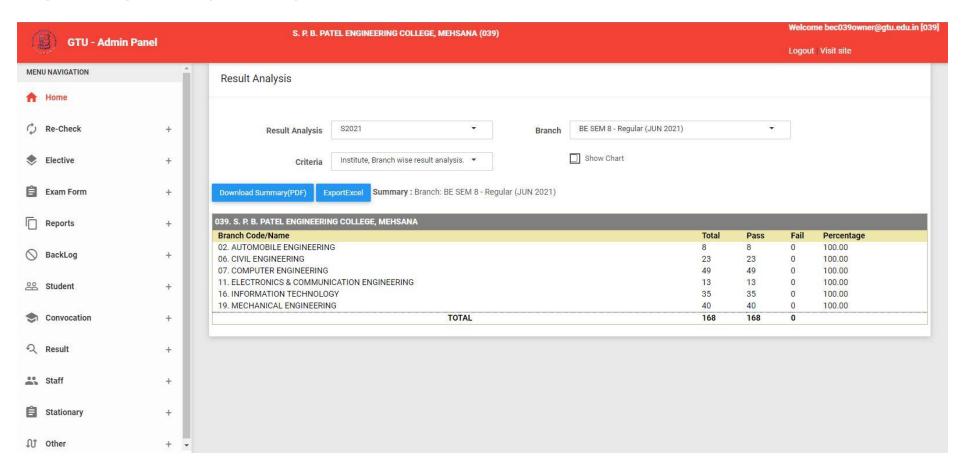

## Result Details of Degree Program Academic Year 2021-22 Degree Programme (2021-22):