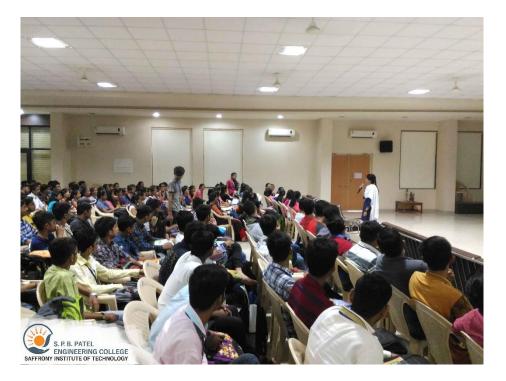

Workshop Report: Enhancing CV Writing Skills

# Organizing Institution: S.P.B. Patel Engineering College

Event: CV Writing Workshop

Date: 08th January 2019

### **Objective:**

In response to the growing competition in the job market and recognizing the significance of a well-crafted Curriculum Vitae (CV), S.P.B. Patel Engineering College organized a full-day workshop aimed at enhancing the CV writing skills of 6th-semester students across all branches.

# Photographs: