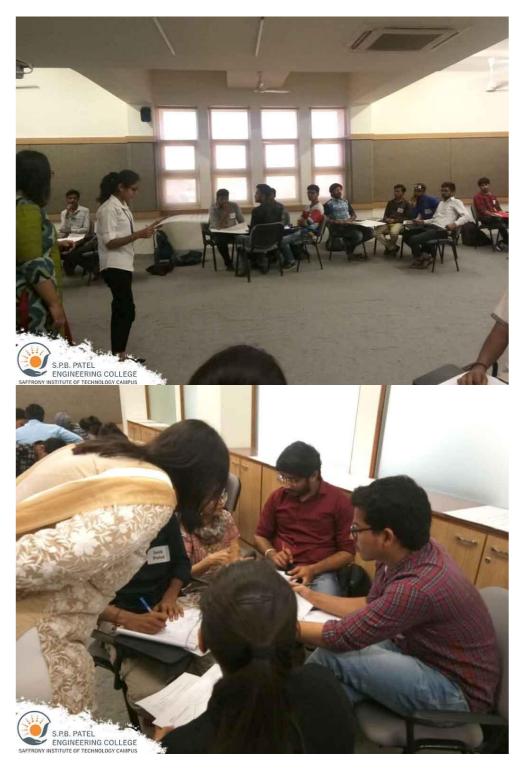

Workshop Report: Enhancing CV Writing Skills

# Organizing Institution: S.P.B. Patel Engineering College

Event: CV Writing Workshop

Date: 08th January 2019

### **Objective:**

In response to the growing competition in the job market and recognizing the significance of a well-crafted Curriculum Vitae (CV), S.P.B. Patel Engineering College organized a full-day workshop aimed at enhancing the CV writing skills of 6th-semester students across all branches.

#### Workshop Activities:

The workshop was designed to be interactive and hands-on, allowing students to actively participate and learn. Participants were guided through the process of crafting effective resumes using computers. Various levels and formats of resume writing were covered, with a focus on tailoring resumes to highlight individual strengths and accomplishments.