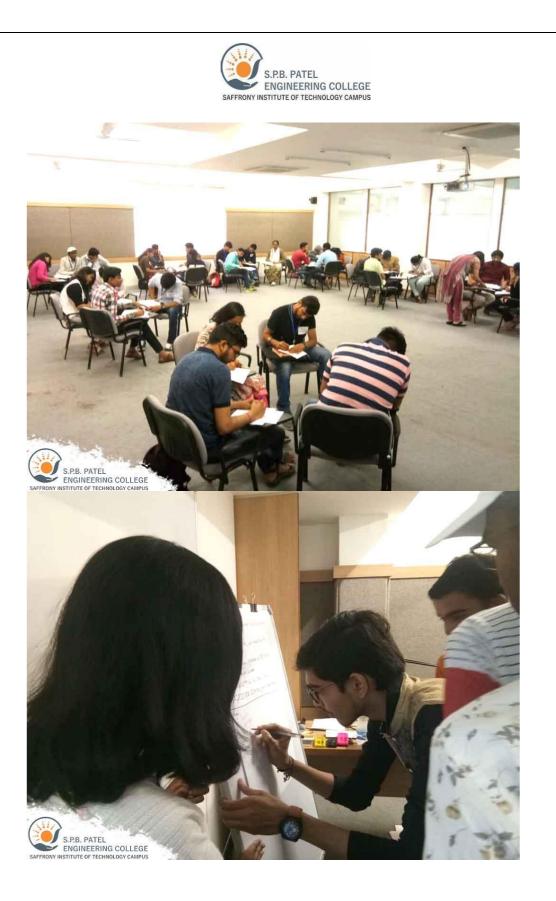

Workshop Report: Enhancing CV Writing Skills

# Organizing Institution: S.P.B. Patel Engineering College

Event: CV Writing Workshop

Date: 08th January 2019

### **Objective:**

In response to the growing competition in the job market and recognizing the significance of a well-crafted Curriculum Vitae (CV), S.P.B. Patel Engineering College organized a full-day workshop aimed at enhancing the CV writing skills of 6th-semester students across all branches.

#### Workshop Activities:

The workshop was designed to be interactive and hands-on, allowing students to actively participate and learn. Participants were guided through the process of crafting effective resumes using computers. Various levels and formats of resume writing were covered, with a focus on tailoring resumes to highlight individual strengths and accomplishments.

# Key Highlights:

- Hands-on Learning: Students had the opportunity to work on their resumes in real-time, receiving guidance and feedback from the facilitators.

- Comprehensive Coverage: The workshop addressed different aspects of resume writing, including brainstorming sessions among the students to identify relevant experiences and skills.