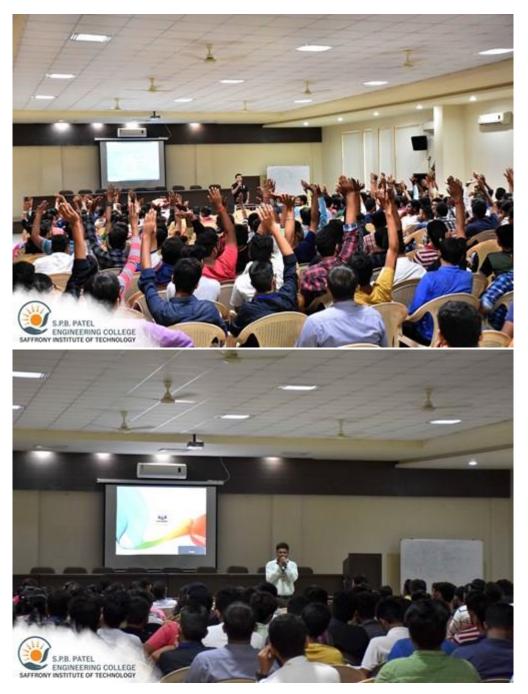

Workshop Report: FLY - Finding the Leader in You Organizing Institution: S.P.B. Patel Engineering College Event: FLY - Finding the Leader in You Workshop Dates: 6th - 7th March 2019 Participants: 40 students

# **Objective:**

In line with the belief that effective leadership begins with self-awareness and personal growth, Saffrony Institute of Technology organized a 2-day workshop titled "FLY - Finding the Leader in You". The workshop aimed to empower students with essential leadership skills and insights to excel in both professional and personal spheres.

# Photographs: