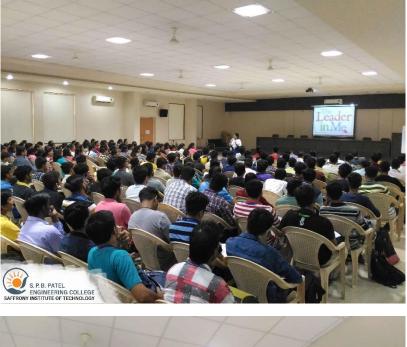

Workshop Report: FLY - Finding the Leader in You Organizing Institution: S.P.B. Patel Engineering College Event: FLY - Finding the Leader in You Workshop Dates: 6th - 7th March 2019 Participants: 40 students

# **Objective:**

In line with the belief that effective leadership begins with self-awareness and personal growth, Saffrony Institute of Technology organized a 2-day workshop titled "FLY - Finding the Leader in You". The workshop aimed to empower students with essential leadership skills and insights to excel in both professional and personal spheres.

# Photographs: