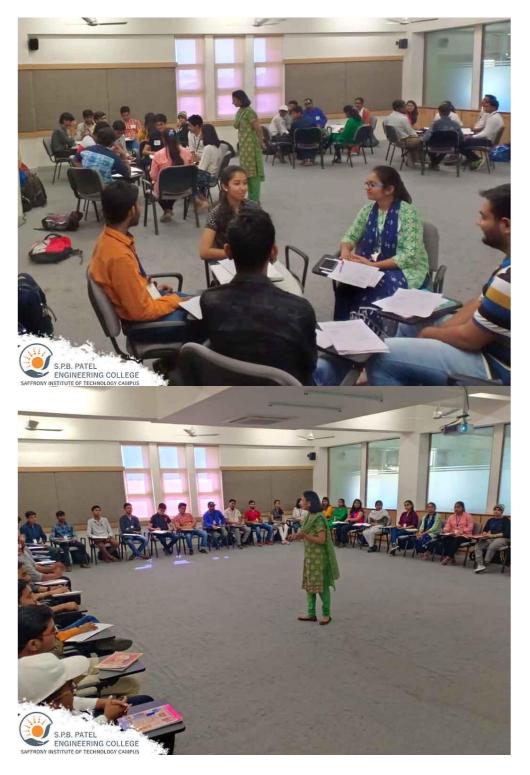

Workshop Report: FLY - Finding the Leader in You Organizing Institution: S.P.B. Patel Engineering College Event: FLY - Finding the Leader in You Workshop Dates: 6th - 7th March 2019 Participants: 40 students

# **Objective:**

In line with the belief that effective leadership begins with self-awareness and personal growth, Saffrony Institute of Technology organized a 2-day workshop titled "FLY - Finding the Leader in You". The workshop aimed to empower students with essential leadership skills and insights to excel in both professional and personal spheres.

# Workshop Facilitators:

The workshop was conducted by Ms. Pavani Agrawal and Ms. Viraj Vora, experts from the Competitiveness Mindset Institute (CMI). Their expertise in leadership development and practical approach to skill-building ensured a valuable learning experience for participants.

#### Workshop Activities:

The workshop comprised interactive sessions, practical exercises, and group discussions, designed to foster self-reflection and skill enhancement among participants. The focus was on the five pillars of successful leadership: Conscientiousness, Problem Solving, Perseverance, Innovativeness, and Taking Initiatives.

# Photographs: