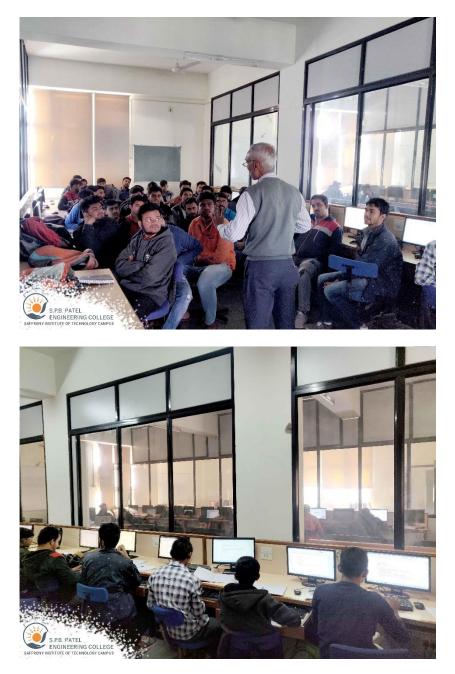

Workshop Report: Enhancing CV Writing Skills

# Organizing Institution: S.P.B. Patel Engineering College

Event: CV Writing Workshop

Date: 08th January 2019

### **Objective:**

In response to the growing competition in the job market and recognizing the significance of a well-crafted Curriculum Vitae (CV), S.P.B. Patel Engineering College organized a full-day workshop aimed at enhancing the CV writing skills of 6th-semester students across all branches.

#### Workshop Activities:

The workshop was designed to be interactive and hands-on, allowing students to actively participate and learn. Participants were guided through the process of crafting effective resumes using computers. Various levels and formats of resume writing were covered, with a focus on tailoring resumes to highlight individual strengths and accomplishments.

# Photographs: