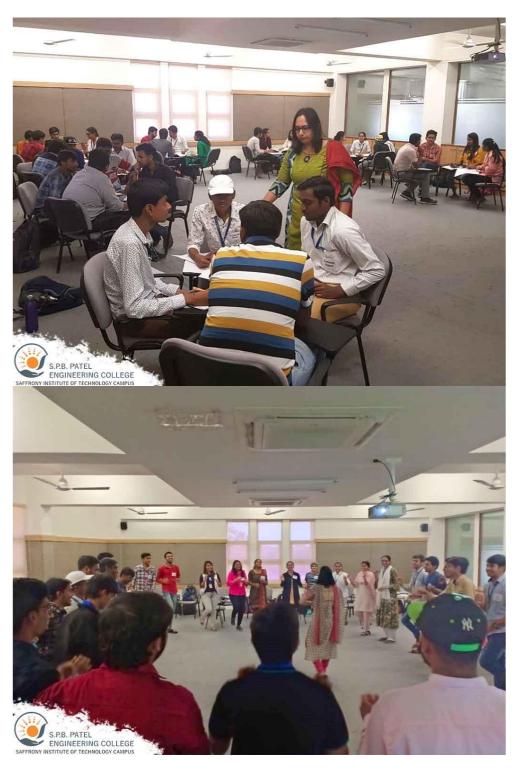

Workshop Report: Enhancing CV Writing Skills

# Organizing Institution: S.P.B. Patel Engineering College

Event: CV Writing Workshop

Date: 08th January 2019

### **Objective:**

In response to the growing competition in the job market and recognizing the significance of a well-crafted Curriculum Vitae (CV), S.P.B. Patel Engineering College organized a full-day workshop aimed at enhancing the CV writing skills of 6th-semester students across all branches.

#### Workshop Activities:

The workshop was designed to be interactive and hands-on, allowing students to actively participate and learn. Participants were guided through the process of crafting effective resumes using computers. Various levels and formats of resume writing were covered, with a focus on tailoring resumes to highlight individual strengths and accomplishments.

# Key Highlights:

- Hands-on Learning: Students had the opportunity to work on their resumes in real-time, receiving guidance and feedback from the facilitators.

- Comprehensive Coverage: The workshop addressed different aspects of resume writing, including brainstorming sessions among the students to identify relevant experiences and skills.