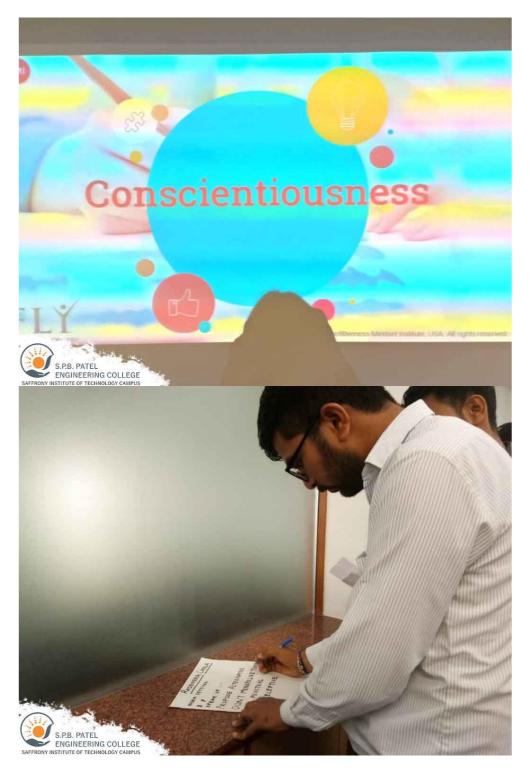

Workshop Report: FLY - Finding the Leader in You Organizing Institution: S.P.B. Patel Engineering College Event: FLY - Finding the Leader in You Workshop Dates: 6th - 7th March 2019 Participants: 40 students

# **Objective:**

In line with the belief that effective leadership begins with self-awareness and personal growth, Saffrony Institute of Technology organized a 2-day workshop titled "FLY - Finding the Leader in You". The workshop aimed to empower students with essential leadership skills and insights to excel in both professional and personal spheres.

#### Workshop Activities:

The workshop comprised interactive sessions, practical exercises, and group discussions, designed to foster self-reflection and skill enhancement among participants. The focus was on the five pillars of successful leadership: Conscientiousness, Problem Solving, Perseverance, Innovativeness, and Taking Initiatives.