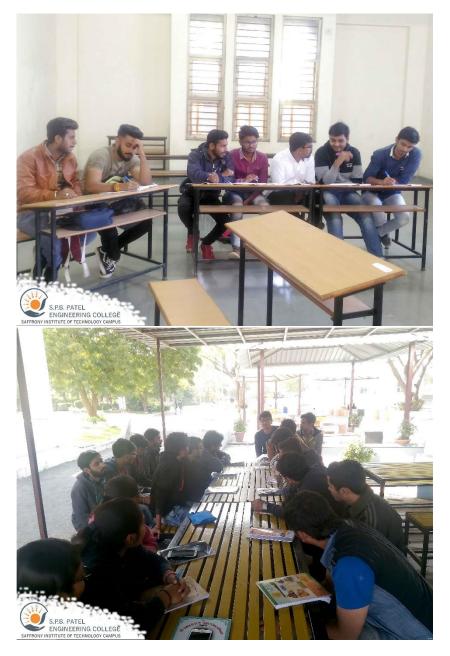

Workshop Report: Enhancing CV Writing Skills

# Organizing Institution: S.P.B. Patel Engineering College

Event: CV Writing Workshop

Date: 08th January 2019

# Photographs: