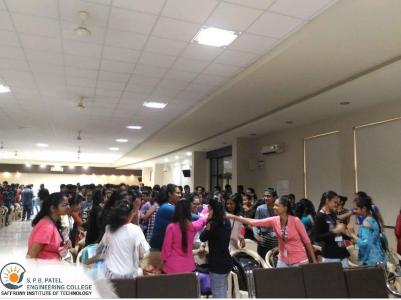

Workshop Report: FLY - Finding the Leader in You Organizing Institution: S.P.B. Patel Engineering College Event: FLY - Finding the Leader in You Workshop Dates: 6th - 7th March 2019 Participants: 40 students

# **Objective:**

In line with the belief that effective leadership begins with self-awareness and personal growth, Saffrony Institute of Technology organized a 2-day workshop titled "FLY - Finding the Leader in You". The workshop aimed to empower students with essential leadership skills and insights to excel in both professional and personal spheres.

# Photographs: