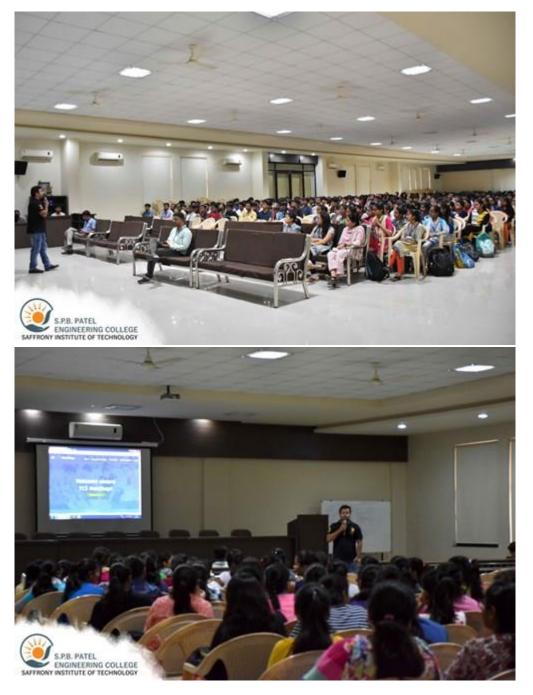

Workshop Report: Enhancing CV Writing Skills

# Organizing Institution: S.P.B. Patel Engineering College

Event: CV Writing Workshop

Date: 08th January 2019

### **Objective:**

In response to the growing competition in the job market and recognizing the significance of a well-crafted Curriculum Vitae (CV), S.P.B. Patel Engineering College organized a full-day workshop aimed at enhancing the CV writing skills of 6th-semester students across all branches.

# Photographs: