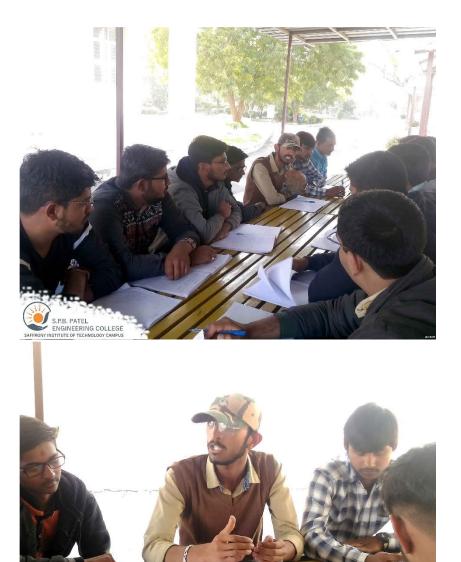

Workshop Report: Enhancing CV Writing Skills

# Organizing Institution: S.P.B. Patel Engineering College

Event: CV Writing Workshop

Date: 08th January 2019

### **Objective:**

In response to the growing competition in the job market and recognizing the significance of a well-crafted Curriculum Vitae (CV), S.P.B. Patel Engineering College organized a full-day workshop aimed at enhancing the CV writing skills of 6th-semester students across all branches.

#### Workshop Activities:

The workshop was designed to be interactive and hands-on, allowing students to actively participate and learn. Participants were guided through the process of crafting effective resumes using computers. Various levels and formats of resume writing were covered, with a focus on tailoring resumes to highlight individual strengths and accomplishments.

# Key Highlights:

- Hands-on Learning: Students had the opportunity to work on their resumes in real-time, receiving guidance and feedback from the facilitators.

- Comprehensive Coverage: The workshop addressed different aspects of resume writing, including brainstorming sessions among the students to identify relevant experiences and skills.

# Photographs: