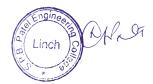

Workshop Report: FLY - Finding the Leader in You Organizing Institution: S.P.B. Patel Engineering College Event: FLY - Finding the Leader in You Workshop Dates: 6th - 7th March 2019 Participants: 40 students

# **Objective:**

In line with the belief that effective leadership begins with self-awareness and personal growth, Saffrony Institute of Technology organized a 2-day workshop titled "FLY - Finding the Leader in You". The workshop aimed to empower students with essential leadership skills and insights to excel in both professional and personal spheres.

# Photographs: