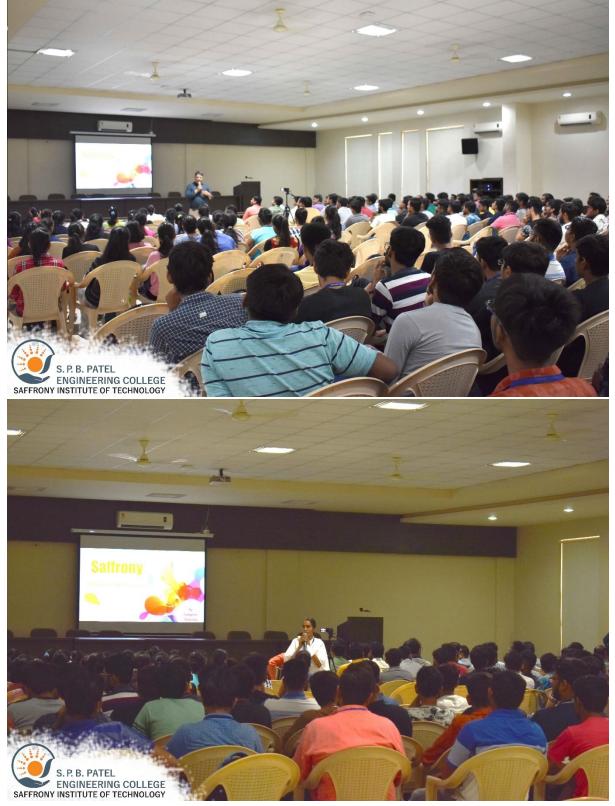

Workshop Report: Enhancing CV Writing Skills

# Organizing Institution: S.P.B. Patel Engineering College

Event: CV Writing Workshop

Date: 08th January 2019

### **Objective:**

In response to the growing competition in the job market and recognizing the significance of a well-crafted Curriculum Vitae (CV), S.P.B. Patel Engineering College organized a full-day workshop aimed at enhancing the CV writing skills of 6th-semester students across all branches.

# Photographs: