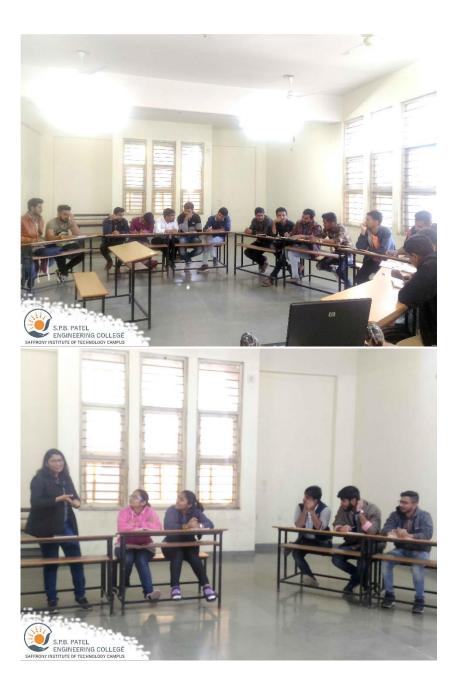

Workshop Report: FLY - Finding the Leader in You Organizing Institution: S.P.B. Patel Engineering College Event: FLY - Finding the Leader in You Workshop Dates: 6th - 7th March 2019 Participants: 40 students

# **Objective:**

In line with the belief that effective leadership begins with self-awareness and personal growth, Saffrony Institute of Technology organized a 2-day workshop titled "FLY - Finding the Leader in You". The workshop aimed to empower students with essential leadership skills and insights to excel in both professional and personal spheres.

#### Workshop Activities:

The workshop comprised interactive sessions, practical exercises, and group discussions, designed to foster self-reflection and skill enhancement among participants. The focus was on the five pillars of successful leadership: Conscientiousness, Problem Solving, Perseverance, Innovativeness, and Taking Initiatives.

# Photographs: