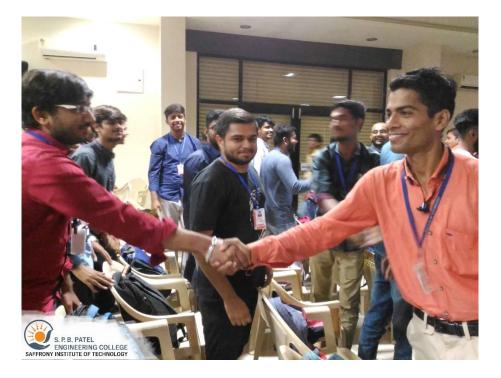

Workshop Report: Enhancing CV Writing Skills

# Organizing Institution: S.P.B. Patel Engineering College

Event: CV Writing Workshop

Date: 08th January 2019

# Photographs: