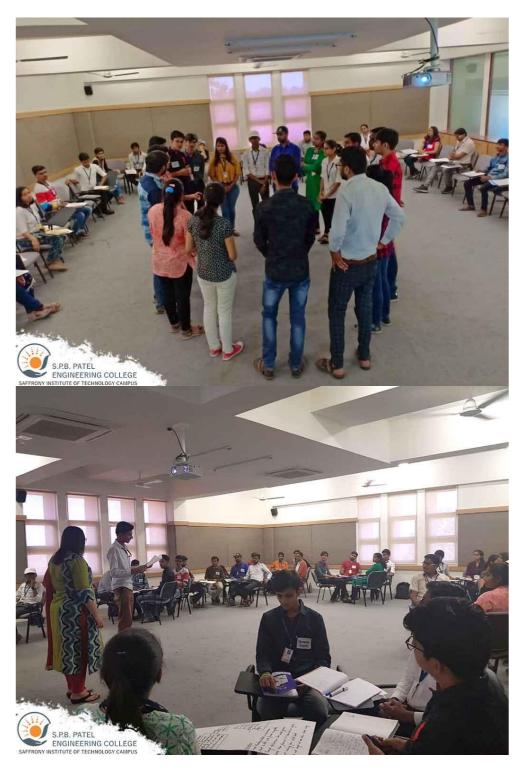

Workshop Report: FLY - Finding the Leader in You Organizing Institution: S.P.B. Patel Engineering College Event: FLY - Finding the Leader in You Workshop Dates: 6th - 7th March 2019 Participants: 40 students

# **Objective:**

In line with the belief that effective leadership begins with self-awareness and personal growth, Saffrony Institute of Technology organized a 2-day workshop titled "FLY - Finding the Leader in You". The workshop aimed to empower students with essential leadership skills and insights to excel in both professional and personal spheres.

#### Workshop Activities:

The workshop comprised interactive sessions, practical exercises, and group discussions, designed to foster self-reflection and skill enhancement among participants. The focus was on the five pillars of successful leadership: Conscientiousness, Problem Solving, Perseverance, Innovativeness, and Taking Initiatives.

# Key Highlights:

- Interactive Learning: Participants engaged in hands-on activities and group disgussions,

allowing for active participation and exchange of ideas.

- Practical Approach: Each pillar of leadership was explored through practical exercises, providing participants with actionable strategies for personal and professional growth.

# Photographs: