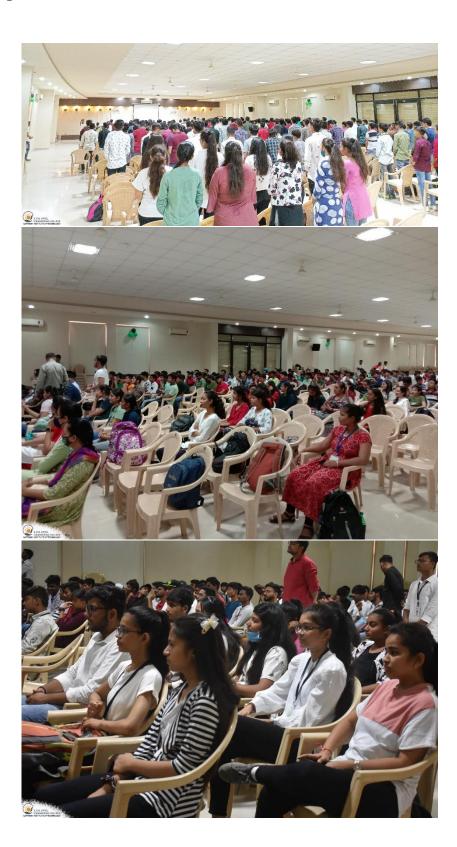

cal decisions in uncertain situations, aligning choices with moral values.
- Advocate for ethical principles within the profession and educate the public about engineering responsibilities.

These takeaways empower students with a strong ethical foundation for navigating the complexities of the engineering profession with integrity and responsibility.

#### **Overall Impact:**

The workshop, conducted over 32 hours (2 lectures a week) in January 2019, successfully engaged 114 students in a dynamic learning process. Through a combination of theoretical insights, practical applications, and interactive elements, the workshop aimed to instill a strong ethical foundation in aspiring engineers, preparing them for the challenges and responsibilities of their future careers.



### Photographs:





### **ATTENDENCE SHEET OF STUDENTS**

### List of the Students Participated:

| Sr.No | BR_NAME                | Enrolment<br>number | Name                               |
|-------|------------------------|---------------------|------------------------------------|
| 1     | AUTOMOBILE ENGINEERING | 150390102009        | PARMAR PARIKSHIT NAYANJI           |
| 2     | AUTOMOBILE ENGINEERING | 150390102019        | RAVAL HARSH JAYESHKUMAR            |
| 3     | AUTOMOBILE ENGINEERING | 150390102020        | RAVAL MANISHKUMAR RAMESHBHAI       |
| 4     | CIVIL ENGINEERING      | 150390106001        | BADGUJAR YOGESH                    |
| 5     | CIVIL ENGINEERING      | 150390106008        | KATRODIYA DHRUVIT DHIRUBHAI        |
| 6     | CIVIL ENGINEERING      | 150390106009        | MAN