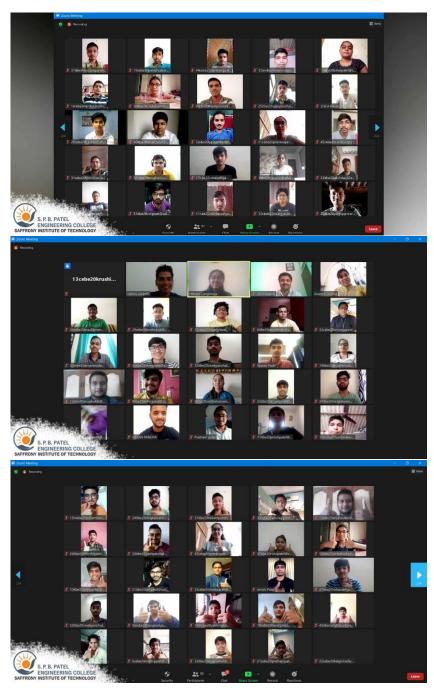

nd take calculated risks.
- 2. Business Planning Skills: Participants developed the skills necessary to formulate robust business plans, including market analysis, financial projections, and risk assessment.
- 3. Innovation Techniques: The course introduced students to various innovation methodologies, fostering a culture of continuous improvement and creativity.

#### Conclusion

The Entrepreneurship and Innovation Course was a resounding success, empowering 133 engineering students with the knowledge and skills essential for success in



today's competitive business landscape. The expert guidance, interactive learning methods, and focus on practical application made this course a valuable asset in shaping the future entrepreneurs and innovators among the students.

## **Photographs:**





# **ATTENDENCE SHEET**

# **List of Students Participated:**

| Sr.No | Branch Name            | Enrolment number | Name                               |
|-------|------------------------|------------------|------------------------------------|
| 1     | AUTOMOBILE ENGINEERING | 150390102004     | CHAUDHARY HARDIK GOPALBHAI         |
| 2     | AUTOMOBILE ENGINEERING | 150390102005     | ARBASTANI HARSH MANISHKUMAR        |
| 3     | AUTOMOBILE ENGINEERING | 150390102008     | PANICKER SRIJITH SUGATHAN          |
| 4     | AUTOMOBILE ENGINEERING | 150390102009     | PARMAR PARIKSHIT NAYANJI           |
| 5     | AUTOMOBILE ENGINEERING | 150390102019     | RAVAL HARSH JAYESHKUMAR            |
| 6     | AUTOMOBILE ENGINEERING | 150390102020     | RAVAL MANISHKUMAR RAMESHBHAI       |
| 7