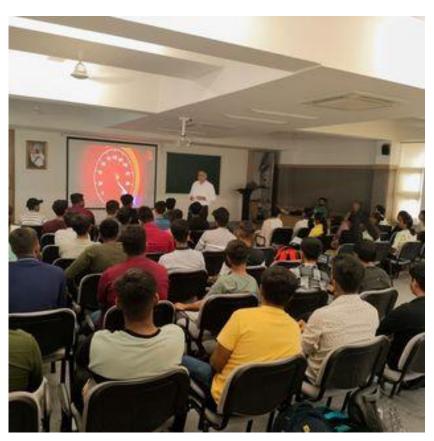

assessments to identify strengths and areas for development, followed by personalized counseling sessions.



- 7. Project and Time Management Training: Provided practical skills in project and time management to enhance organizational abilities.
- 8. CV Preparation and Interview Skills Development: Offered support in CV writing, interview preparation, and personalized counselling to enhance employability.

## Conclusion:

The PLSD program at Saffrony in the academic year 2018-2019 encompassed a wide range of activities aimed at holistic student development. Through a personalized approach to learning and diverse teaching techniques, students were empowered with essential life and professional skills, preparing them for success in both personal and professional spheres.

## Photographs:





















## **Attendance Sheet**



| 7                           | 6                            | 5                                       | 4                              | ω                             | 2                         | 1                             | Sr.           |
|-----------------------------|------------------------------|-----------------------------------------|--------------------------------|-------------------------------|---------------------------|-------------------------------|---------------|
| Parmar Parikshit<br>Nayanji | Panicker Srijith<br>Sugathan | Kalavadia<br>Arjunkumar<br>Narendrabhai | Arbastani Harsh<br>Manishkumar | Chaudhary Hardik<br>Gopalbhai | Darji Jay<br>Hasmukhkumar | Chaudhari Yash<br>Harshadbhai | Name          |
| 150390102009