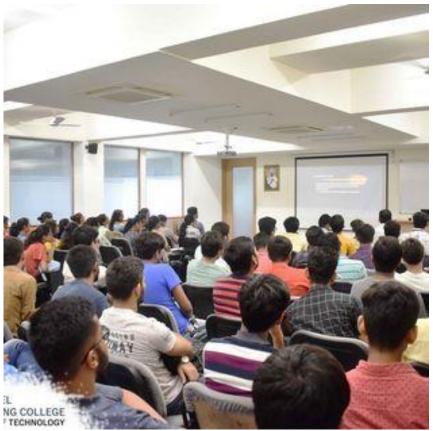

system.
- **4. Professional Development:** The workshop contributed to the professional development of participants by providing them with access to cutting-edge knowledge, practical skills, and networking opportunities essential for success in the field of robotics and automation.

#### **Conclusion:**

The Robotics and Automation Course workshop held in September 2022 was a resounding success, bringing together 90 participants for an enriching experience of learning, collaboration, and networking. Through insightful presentations, hands-on workshops, and interactive discussions, attendees gained valuable skills, knowledge, and connections that will empower them to make significant contributions to the advancement of robotics and automation in the years to come.



## **Photographs:**







## **ATTENDENCE SHEET OF STUDENTS**

## **List of Participants:**

| Sr.no | BR_NAME                | map_number   | Name                                |  |  |  |
|-------|------------------------|--------------|-------------------------------------|--|--|--|
| 1     | MECHANICAL ENGINEERING | 200390119502 | jeet pratapbhai pomal               |  |  |  |
| 2     | COMPUTER ENGINEERING   | 190390107055 | SIDDHPURA MILAN JAYESHBHAI          |  |  |  |
| 3     | COMPUTER ENGINEERING   | 190390107032 | PATEL DEV BIPINBHAI                 |  |  |  |
| 4     | MECHANICAL ENGINEERING | 190390119013 | SHARMA RONIT RAMNIWAS               |  |  |  |
| 5     | MECHANICAL ENGINEERING | 200390119503 | DABHI JENISH PIYUSHBHAI             |  |  |  |
| 6     | COMPUTER ENGINEERING   | 190390107058 |