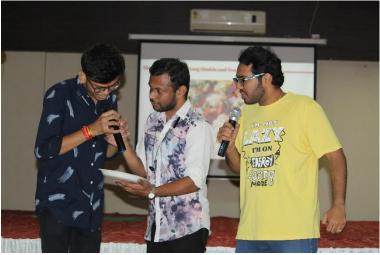

Management Training Program conducted by S.P.B. Patel Engineering College in October 2022 provided participants with a comprehensive understanding of project management principles and practical tools necessary for successful project execution. The engagement of 118 participants over 30 hours demonstrates the program's effectiveness in delivering valuable insights and skills in project management.

#### **Recommendations:**



- Offer follow-up workshops or advanced courses for participants interested in further deepening their project management skills.
- Incorporate more interactive activities and case studies to enhance participant engagement and practical application of concepts.
- Provide additional resources and materials for ongoing learning and reference.



## **Photographs:**









## **ATTENDENCE SHEET OF STUDENTS**

## **List of Students Participated:**

| Sr.no | BR_NAME                | map_number   | Name                                |
|-------|------------------------|--------------|-------------------------------------|
| 1     | MECHANICAL ENGINEERING | 200390119502 | jeet pratapbhai pomal               |
| 2     | INFORMATION TECHNOLOGY | 190390116039 | PRAJAPATI YASH GANESHBHAI           |
| 3     | INFORMATION TECHNOLOGY | 190390116014 | PATEL AKSHAYKUMAR PANKAJBHAI        |
| 4     | COMPUTER ENGINEERING   | 190390107055 | SIDDHPURA MILAN JAYESHBHAI          |
| 5     | COMPUTER ENGINEERING   | 190390107032 | PATEL DEV BIPINBHAI                 |
| 6     | MECHANICAL ENGINEERING | 190390119013 | SHARMA RONIT RAMNIWAS               |
| 7     | INFO