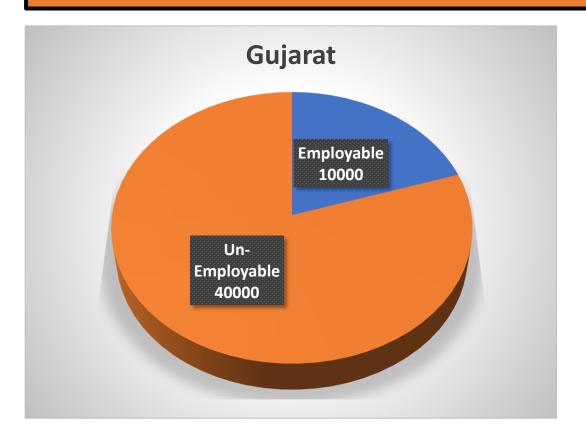

# of Engineers Graduating from Gujarat every year = 50000 (approx.)
Percentage of "Employable" Engineers = 20%

## UNDERSTANDING THE PROBLEM!

- ✓ Entire focus of students (and even parents) is on marks and grades. Nothing wrong in it. Course-work is very important; excelling in exams and getting good marks is also equally important. But will that be ENOUGH?
- ✓ Gap between textbook knowledge and practical knowledge.
- ✓ Reluctance to learn beyond the text-books.
- ✓ Only 36% do any projects beyond course-work.
- ✓ Lack of SOFT Skills, Corporate Values and Real World Technical Experience.
- ✓ Only 40% go for an internship.