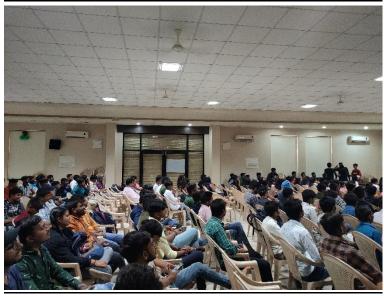

anagement Training Program conducted by S.P.B. Patel Engineering College in October 2022 provided participants with a comprehensive understanding of project management principles and practical tools necessary for successful project execution. The engagement of 118 participants over 30 hours demonstrates the program's effectiveness in delivering valuable insights and skills in project management.

#### **Recommendations:**



- Offer follow-up workshops or advanced courses for participants interested in further deepening their project management skills.
- Incorporate more interactive activities and case studies to enhance participant engagement and practical application of concepts.
- Provide additional resources and materials for ongoing learning and reference.



## **Photographs:**









## **ATTENDENCE SHEET OF STUDENTS**

## **List of Students Participated:**

| Sr.no | BR_NAME                | map_number   | Name                                |
|-------|------------------------|--------------|-------------------------------------|
| 1     | MECHANICAL ENGINEERING | 200390119502 | jeet pratapbhai pomal               |
| 2     | INFORMATION TECHNOLOGY | 190390116039 | PRAJAPATI YASH GANESHBHAI           |
| 3     | INFORMATION TECHNOLOGY | 190390116014 | PATEL AKSHAYKUMAR PANKAJBHAI        |
| 4     | COMPUTER ENGINEERING   | 190390107055 | SIDDHPURA MILAN JAYESHBHAI          |
| 5     | COMPUTER ENGINEERING   | 190390107032 | PATEL DEV BIPINBHAI                 |
| 6     | MECHANICAL ENGINEERING | 190390119013 | SHARMA RONIT RAMNIWAS               |
| 7     | INFORM