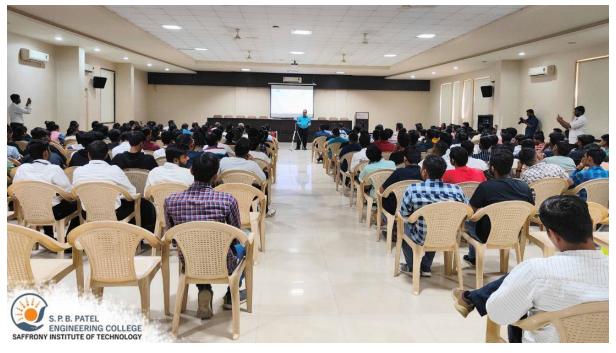

ndscape.

#### Conclusion

In conclusion, the Entrepreneurship and Innovation Course conducted by Saffrony Institute of Technology in Dec 2022 has been a resounding success, engaging and benefiting a total of 153 students.

The course accomplished its objectives by providing a comprehensive understanding of entrepreneurship, fostering innovative thinking, and imparting practical business skills. With an emphasis on risk management proficiency, leadership development, and effective teamwork, the course has equipped students with the tools and mindset essential for success in the dynamic landscape of entrepreneurship.

The robust participation and positive outcomes underscore the program's effectiveness in nurturing the entrepreneurial spirit among the student community.



## Photographs:







## **ATTENDENCE SHEET OF STUDENTS**

## **List of Students Participated:**

| Sr.No | BR_NAME                | Enrolment<br>number | Name                                   |
|-------|------------------------|---------------------|----------------------------------------|
| 1     | MECHANICAL ENGINEERING | 200390119502        | jeet pratapbhai pomal                  |
| 2     | INFORMATION TECHNOLOGY | 190390116039        | PRAJAPATI YASH GANESHBHAI              |
| 3     | INFORMATION TECHNOLOGY | 190390116014        | PATEL AKSHAYKUMAR PANKAJBHAI           |
| 4     | COMPUTER ENGINEERING   | 190390107055        | SIDDHPURA MILAN JAYESHBHAI             |
| 5     | COMPUTER ENGINEERING   | 190390107032        | PATEL DEV BIPINBHAI                    |
| 6     | MECHANICAL ENGINEERING