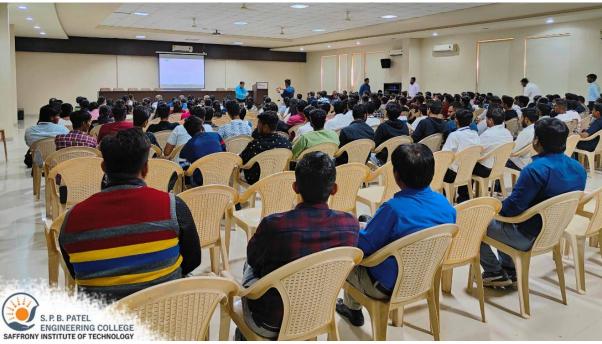

scape.

#### Conclusion

In conclusion, the Entrepreneurship and Innovation Course conducted by Saffrony Institute of Technology in Dec 2022 has been a resounding success, engaging and benefiting a total of 153 students.

The course accomplished its objectives by providing a comprehensive understanding of entrepreneurship, fostering innovative thinking, and imparting practical business skills. With an emphasis on risk management proficiency, leadership development, and effective teamwork, the course has equipped students with the tools and mindset essential for success in the dynamic landscape of entrepreneurship.

The robust participation and positive outcomes underscore the program's effectiveness in nurturing the entrepreneurial spirit among the student community.



## Photographs:







## **ATTENDENCE SHEET OF STUDENTS**

## **List of Students Participated:**

| Sr.No | BR_NAME                | Enrolment<br>number | Name                                   |
|-------|------------------------|---------------------|----------------------------------------|
| 1     | MECHANICAL ENGINEERING | 200390119502        | jeet pratapbhai pomal                  |
| 2     | INFORMATION TECHNOLOGY | 190390116039        | PRAJAPATI YASH GANESHBHAI              |
| 3     | INFORMATION TECHNOLOGY | 190390116014        | PATEL AKSHAYKUMAR PANKAJBHAI           |
| 4     | COMPUTER ENGINEERING   | 190390107055        | SIDDHPURA MILAN JAYESHBHAI             |
| 5     | COMPUTER ENGINEERING   | 190390107032        | PATEL DEV BIPINBHAI                    |
| 6     | MECHANICAL ENGINEERING |