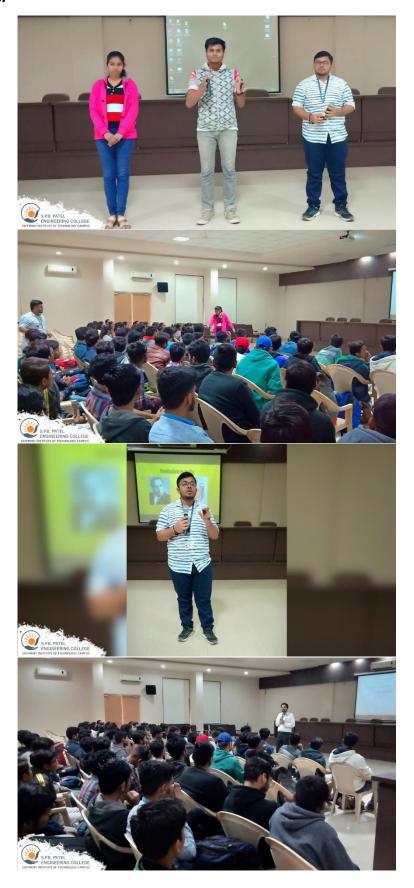

otivation and Inspiration in Team Settings
- Delegation and Empowerment Strategies
- Time Management and Prioritization Techniques

#### **Conclusion:**

The "Soft Skills for Engineers Course" provided a comprehensive understanding of essential soft skills, allowing participants to practice and apply these skills in simulated and real-world scenarios. The interactive nature of the course, including role-playing, case studies, and workshops, ensured participants left with enhanced capabilities and confidence to navigate teamwork, leadership, conflict resolution, and negotiation in their engineering careers.

The institute acknowledges the commitment and active participation of all 114 students, congratulating them on their completion of the soft skills training program.



## Photographs:





## **ATTENDENCE SHEET OF STUDENTS**

## List of the students participated:

| Sr.No | BR_NAME                | Enrolment number | Name                            |
|-------|------------------------|------------------|---------------------------------|
| 1     | MECHANICAL ENGINEERING | 200390119502     | Jeet pratapbhai pomal           |
| 2     | INFORMATION TECHNOLOGY | 190390116039     | PRAJAPATI YASH GANESHBHAI       |
| 3     | INFORMATION TECHNOLOGY | 190390116014     | PATEL AKSHAYKUMAR PANKAJBHAI    |
| 4     | COMPUTER ENGINEERING   | 190390107055     | SIDDHPURA MILAN JAYESHBHAI      |
| 5     | COMPUTER ENGINEERING   | 190390107032     | PATEL DEV BIPINBHAI             |
| 6     | MECHANICAL ENGINEERING | 190390119013     | SHARMA RONIT RAMNIWAS           |
| 7     | MECHAN