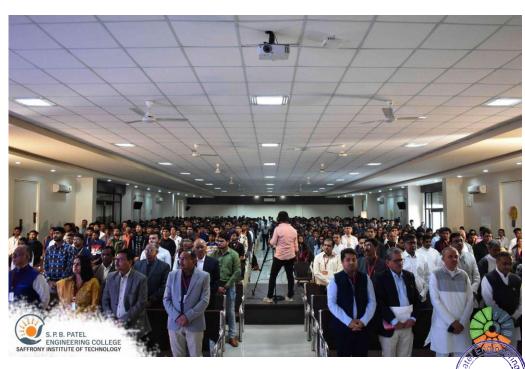

Report on National Conclave on Entrepreneurship, Startup & Innovation - Saffrony

Institute of Technology – 2020

Date: 2019-20

Participants: 150

**Speakers:** Eminent Speakers from Industry and Startup Ecosystem

Saffrony Institute of Technology organized a landmark event, the National Conclave

on 'Entrepreneurship, Startup & Innovation,' held on 2020. This full-day conclave

marked a significant milestone, being the first of its kind in North Gujarat. The event

### **Photographs:**