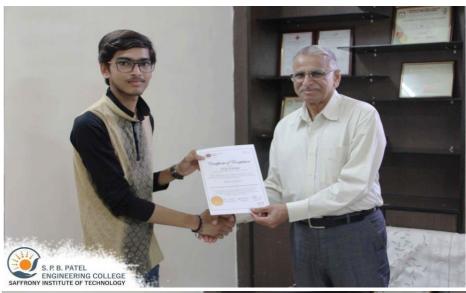

#### **Photographs:**

#### Introduction:

In the academic year 2019-20, Saffrony Institute of Technology organized a session highlighting the importance of CVs for placements. This event, in which three pre-final year students participated, featured expert guidance from Dr. Sumit Shah. The sessions took place in the spacious Auditorium Hall, creating an optimal learning and interactive environment. Dr. Shah, renowned for his extensive knowledge and experience, shared valuable insights on crafting effective resumes, showcasing key skills, and navigating the job application process.

#### **Conclusion:**

The "Importance of CV for Placements" session at Saffrony Institute of Technology in the academic year 2019-20, featuring Dr. Sumit Shah, successfully emphasized the pivotal role that CVs play in the job application process. With a focus on crafting effective resumes and showcasing key skills, the session contributed to the proactive approach to career development among the three participating students. Through such targeted sessions, the institute continues to play a crucial role in preparing students for success in their professional journeys.