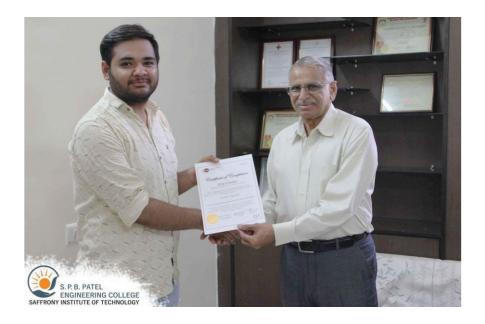

#### 5. Certification:

- As a testament to their commitment and successful completion of the workshop requirements, all participants were awarded certificates. The certificates acknowledged their efforts in mastering the leadership principles advocated in the workshop.

#### **Conclusion:**

The "FLY - Finding the Leader in You" workshop proved to be a comprehensive and enriching experience for the participants. The meticulous organization of the event, coupled with the expertise of the facilitators, contributed to a meaningful exploration of leadership qualities. The participants not only gained theoretical knowledge but also had the opportunity to apply these principles through practical assignments and the Capstone Project.

The success of the workshop is evident in the participants' achievement of completing all assignments and the Capstone Project, culminating in the well-deserved receipt of certificates. The event not only empowered the students with leadership skills but also served as a platform for fostering a competitive mindset.