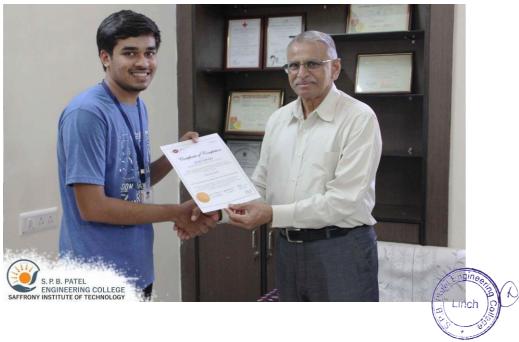

#### **Photographs:**

#### Introduction:

In the academic year 2019-20, Saffrony Institute of Technology organized a session highlighting the importance of CVs for placements. This event, in which three pre-final year students participated, featured expert guidance from Dr. Sumit Shah. The sessions took place in the spacious Auditorium Hall, creating an optimal learning and interactive environment. Dr. Shah, renowned for his extensive knowledge and experience, shared valuable insights on crafting effective resumes, showcasing key skills, and navigating the job application process.

#### **Conclusion:**

The "Importance of CV for Placements" session at Saffrony Institute of Technology in the academic year 2019-20, featuring Dr. Sumit Shah, successfully emphasized the pivotal role that CVs play in the job application process. With a focus on crafting effective resumes and showcasing key skills, the session contributed to the proactive approach to career development among the three participating students. Through such targeted sessions, the institute continues to play a crucial role in preparing students for success in their professional journeys.