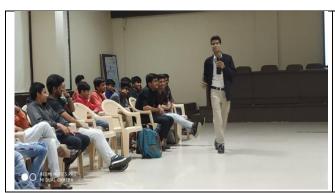

#### Introduction:

In the academic year 2019-20, Saffrony Institute of Technology organized a session highlighting the importance of CVs for placements. This event, in which three pre-final year students participated, featured expert guidance from Dr. Sumit Shah. The sessions took place in the spacious Auditorium Hall, creating an optimal learning and interactive environment. Dr. Shah, renowned for his extensive knowledge and experience, shared valuable insights on crafting effective resumes, showcasing key skills, and navigating the job application process.

#### **Event Overview:**

The session specifically focused on the significance of a well-crafted CV in securing placements, emphasizing its role as a crucial tool for making a strong impression on potential employers. With three students in attendance, the event aimed to equip pre-final year students with the necessary skills and knowledge to enhance their employability in the professional world.

#### **Venue and Environment:**

The Auditorium Hall served as an ideal venue for the sessions. Its spacious layout allowed for effective learning and interaction between Dr. Sumit Shah and the participants. The choice of venue was strategic, ensuring a conducive environment for the dissemination of key insights related to CV building.