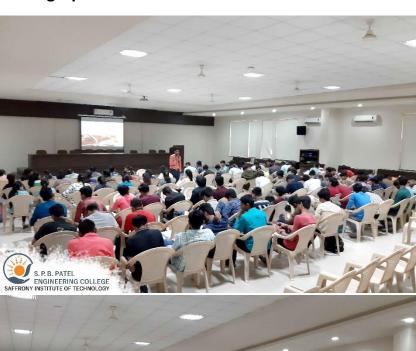

Report on National Conclave on Entrepreneurship, Startup & Innovation - Saffrony

Institute of Technology – 2020

Date: 2019-20

Participants: 150

**Speakers:** Eminent Speakers from Industry and Startup Ecosystem

Saffrony Institute of Technology organized a landmark event, the National Conclave

on 'Entrepreneurship, Startup & Innovation,' held on 2020. This full-day conclave

marked a significant milestone, being the first of its kind in North Gujarat. The event

aimed to raise awareness about the importance of innovation and to fosterthe spirit

of entrepreneurship and startup culture among students.

**Objectives of the Event:** 

1. Spreading Awareness: To raise awareness about the potential of innovation and