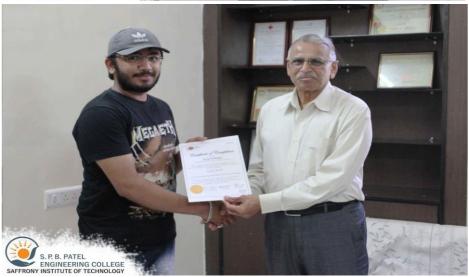

#### **Photographs:**

#### Introduction:

In the academic year 2019-20, Saffrony Institute of Technology organized a session highlighting the importance of CVs for placements. This event, in which three pre-final year students participated, featured expert guidance from Dr. Sumit Shah. The sessions took place in the spacious Auditorium Hall, creating an optimal learning and interactive environment. Dr. Shah, renowned for his extensive knowledge and experience, shared valuable insights on crafting effective resumes, showcasing key skills, and navigating the job application process.

#### **Conclusion:**

The "Importance of CV for Placements" session at Saffrony Institute of Technology in the academic year 2019-20, featuring Dr. Sumit Shah, successfully emphasized the pivotal role that CVs play in the job application process. With a focus on crafting effective resumes and showcasing key skills, the session contributed to the proactive approach to career development among the three participating students. Through such targeted sessions, the institute continues to play a crucial role in preparing students for success in their professional journeys.