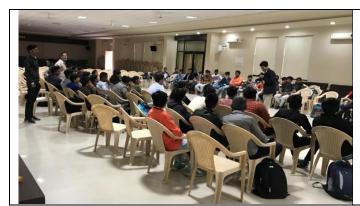

Report on National Conclave on Entrepreneurship, Startup & Innovation - Saffrony

Institute of Technology – 2020

Date: 2019-20

Participants: 150

**Speakers:** Eminent Speakers from Industry and Startup Ecosystem

Saffrony Institute of Technology organized a landmark event, the National Conclave

on 'Entrepreneurship, Startup & Innovation,' held on 2020. This full-day conclave

marked a significant milestone, being the first of its kind in North Gujarat. The event

aimed to raise awareness about the importance of innovation and to fosterthe spirit

of entrepreneurship and startup culture among students.

**Objectives of the Event:** 

1. Spreading Awareness: To raise awareness about the potential of innovation and