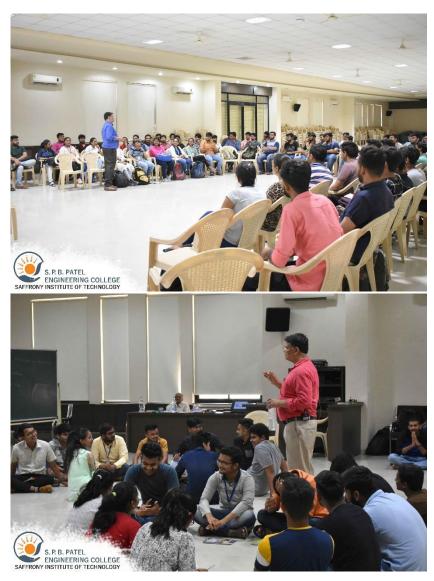

#### Introduction:

In the academic year 2019-20, Saffrony Institute of Technology organized a session highlighting the importance of CVs for placements. This event, in which three pre-final year students participated, featured expert guidance from Dr. Sumit Shah. The sessions took place in the spacious Auditorium Hall, creating an optimal learning and interactive environment. Dr. Shah, renowned for his extensive knowledge and experience, shared valuable insights on crafting effective resumes, showcasing key skills, and navigating the job application process.

#### **Event Overview:**

The session specifically focused on the significance of a well-crafted CV in securing placements, emphasizing its role as a crucial tool for making a strong impression on potential employers. With three students in attendance, the event aimed to equip pre-final year students with the necessary skills and knowledge to enhance their employability in the professional world.

#### **Venue and Environment:**

The Auditorium Hall served as an ideal venue for the sessions. Its spacious layout allowed for effective learning and interaction between Dr. Sumit Shah and the participants. The choice of venue was strategic, ensuring a conducive environment for the dissemination of key insights related to CV building.

#### **Interactive Learning Environment:**

The Auditorium Hall facilitated a dynamic and interactive learning environment. Attendees actively engaged in meaningful discussions, asked questions, and sought personalized advice to tailor their CVs for success. The interactive nature of the session allowed for a personalized learning experience, ensuring that individual concerns and queries were addressed.