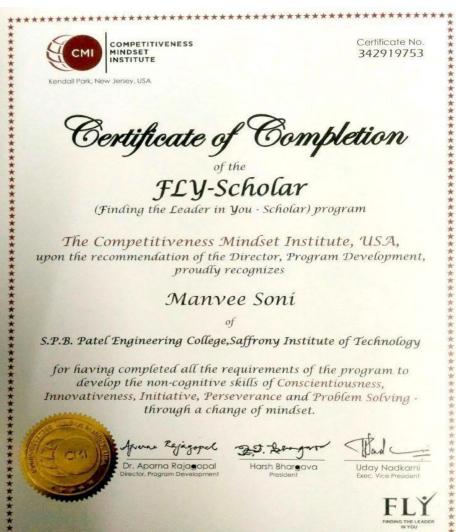

#### 5. Certification:

- As a testament to their commitment and successful completion of the workshop requirements, all participants were awarded certificates. The certificates acknowledged their efforts in mastering the leadership principles advocated in the workshop.

#### **Conclusion:**

The "FLY - Finding the Leader in You" workshop proved to be a comprehensive and enriching experience for the participants. The meticulous organization of the event, coupled with the expertise of the facilitators, contributed to a meaningful exploration of leadership qualities. The participants not only gained theoretical knowledge but also had the opportunity to apply these principles through practical assignments and the Capstone Project.

The success of the workshop is evident in the participants' achievement of completing all assignments and the Capstone Project, culminating in the well-deserved receipt of certificates. The event not only empowered the students with leadership skills but also served as a platform for fostering a competitive mindset.