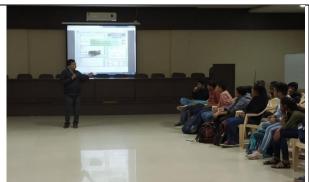

#### **Expert Guidance by Dr. Sumit Shah:**

Dr. Sumit Shah, an expert in the field, played a pivotal role in guiding students through the intricacies of creating impactful resumes. Leveraging his extensive knowledge and experience, he provided valuable insights into the elements that make a CV stand out and the best practices for presenting one's skills and experiences.

#### **Key Topics Covered:**

The session covered essential topics related to the importance of CVs in the job application process. Dr. Shah delved into the nuances of crafting effective resumes, emphasizing the need to showcase key skills and tailor the CV to align with specific job requirements. The aim was to instill in students a clear understanding of how their CV serves as a vital marketing tool for their professional image.

#### **Interactive Learning Environment:**

The Auditorium Hall facilitated a dynamic and interactive learning environment. Attendees actively engaged in meaningful discussions, asked questions, and sought personalized advice to tailor their CVs for success. The interactive nature of the session allowed for a personalized learning experience, ensuring that individual concerns and queries were addressed.