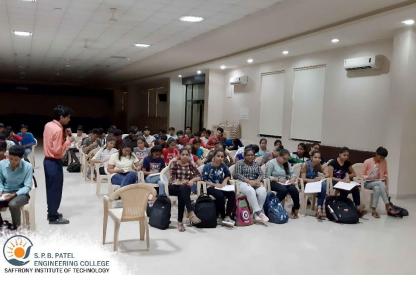

#### TWO-DAY WORKSHOP ON "FLY - FINDING THE LEADER IN YOU"

Date: 6th - 7th March 2019

**Duration: 36 hours** 

Facilitators: Ms. Pavani Agrawal and Ms. Viraj Vora from Competitiveness Mindset

Institute (CMI)

**Organizer:** Saffrony Institute of Technology

#### **Objective:**

The Saffrony Institute of Technology organized a two-day workshop titled "FLY - Finding the Leader in You" on the 6th and 7th of March 2019. The workshop, spanning 36 hours, was conducted by experts Ms. Pavani Agrawal and Ms. Viraj Vora from the Competitiveness Mindset Institute (CMI). The primary goal of the workshop was to cultivate leadership skills among the participants by focusing on five key pillars: Conscientiousness, Problem Solving, Perseverance, Innovativeness, and Taking Initiatives.