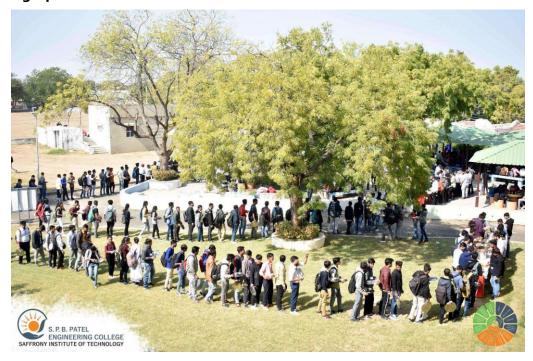

Report on National Conclave on Entrepreneurship, Startup & Innovation - Saffrony

Institute of Technology – 2020

Date: 2019-20

Participants: 150

**Speakers:** Eminent Speakers from Industry and Startup Ecosystem

Saffrony Institute of Technology organized a landmark event, the National Conclave

on 'Entrepreneurship, Startup & Innovation,' held on 2020. This full-day conclave

marked a significant milestone, being the first of its kind in North Gujarat. The event

### **Photographs:**