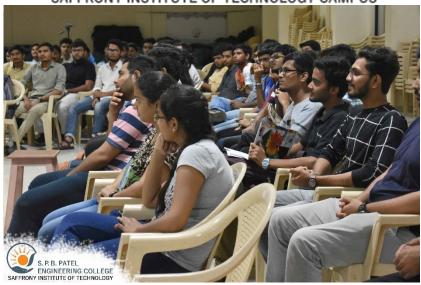

#### Introduction:

In the academic year 2019-20, Saffrony Institute of Technology organized a session highlighting the importance of CVs for placements. This event, in which three pre-final year students participated, featured expert guidance from Dr. Sumit Shah. The sessions took place in the spacious Auditorium Hall, creating an optimal learning and interactive environment. Dr. Shah, renowned for his extensive knowledge and experience, shared valuable insights on crafting effective resumes, showcasing key skills, and navigating the job application process.

#### **Venue and Environment:**

The Auditorium Hall served as an ideal venue for the sessions. Its spacious layout allowed for effective learning and interaction between Dr. Sumit Shah and the participants. The choice of venue was strategic, ensuring a conducive environment for the dissemination of key insights related to CV building.

#### **Interactive Learning Environment:**

The Auditorium Hall facilitated a dynamic and interactive learning environment. Attendees actively engaged in meaningful discussions, asked questions, and sought personalized advice to tailor their CVs for success. The interactive nature of the session allowed for a personalized learning experience, ensuring that individual concerns and queries were addressed.