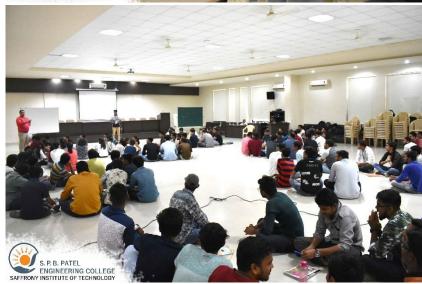

Saffrony Institute of Technology organized a landmark event, the National Conclave

on 'Entrepreneurship, Startup & Innovation,' held on 2020. This full-day conclave

marked a significant milestone, being the first of its kind in North Gujarat. The event

aimed to raise awareness about the importance of innovation and to fosterthe spirit

of entrepreneurship and startup culture among students.

**Objectives of the Event:** 

1. Spreading Awareness: To raise awareness about the potential of innovation and

mindset and the role of innovation in driving economic growth were emphasized.

- 2. Eminent Speakers: The event featured talks by distinguished speakers from the industry and startup ecosystem, including Mr. Sunil Parekh (Advisor to Zydus Group), Mr. Anand Choradia (Technical Director of Pravin Masalewala Suhana Masala), Mr. Jesal Mehta (Founder & CEO of Aavenir), and CEO Arjit Soni (Founder & CEO of MYBYK), among others.
- 3. Panel Discussions: Interactive panel discussions provided a platform for in-depth conversations on various aspects of entrepreneurship, startup culture, and innovation. Students had the opportunity to engage with industry experts and gain insights into the practical aspects of building and sustaining successful ventures.
- 4. Networking Opportunities: The conclave facilitated networking opportunities between students, faculty members, and professionals from diverse fields, creating an environment conducive to collaboration and idea exchange.