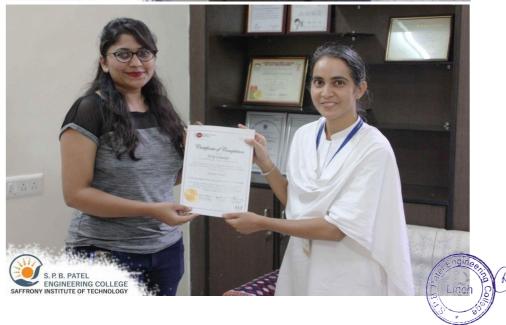

#### **Photographs:**

#### Introduction:

In the academic year 2019-20, Saffrony Institute of Technology organized a session highlighting the importance of CVs for placements. This event, in which three pre-final year students participated, featured expert guidance from Dr. Sumit Shah. The sessions took place in the spacious Auditorium Hall, creating an optimal learning and interactive environment. Dr. Shah, renowned for his extensive knowledge and experience, shared valuable insights on crafting effective resumes, showcasing key skills, and navigating the job application process.

#### **Conclusion:**

The "Importance of CV for Placements" session at Saffrony Institute of Technology in the academic year 2019-20, featuring Dr. Sumit Shah, successfully emphasized the pivotal role that CVs play in the job application process. With a focus on crafting effective resumes and showcasing key skills, the session contributed to the proactive approach to career development among the three participating students. Through such targeted sessions, the institute continues to play a crucial role in preparing students for success in their professional journeys.