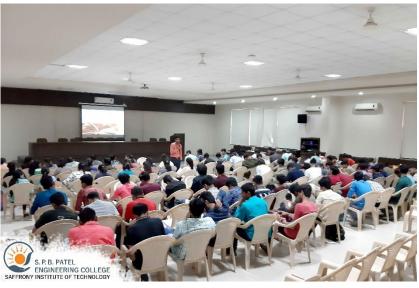

students to set clear goals and commit to their academic objectives.

#### **Conclusion:**

The special session on "How to Face GTU Exam Smartly" conducted by Dr. Vishnu Awasthi proved highly beneficial for the 1st Year Degree Engineering





students of S.P.B. Patel Engineering College. By providing practical insights and actionable strategies, the session empowered students to approach GTU exams with confidence and efficiency.

The interactive nature of the session and the inclusion of action planning elements ensured active participation and commitment from the students towards their academic goals. S.P.B. Patel Engineering College remains dedicated to organizing such informative sessions to support the holistic development and academic success of its students.

### **Photographs:**















|                   | 2021-22              |                                   |                                                     |
|-------------------|----------------------|-----------------------------------|-----------------------------------------------------|
|                   | 130                  |                                   |                                                     |
| Branch            | Enrollment<br>Number | Na<br>me                          | Special Session -<br>Students of 1st<br>Year Degree |
| CIVIL ENGINEERING | 130390106052         | SAXENA KARANKUMAR SHAILESHBHAI    | Y                                                   |
| CIVIL ENGINEERING | 130390106056         | SHAILAR MEHULKUMAR HASMUKHBHAI    | Y