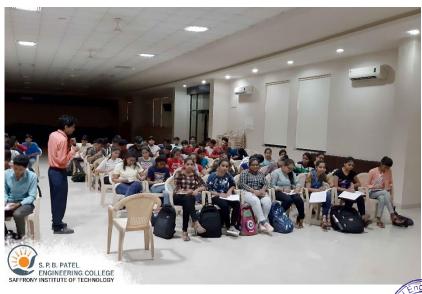

tudents to set clear goals and commit to their academic objectives.

#### **Conclusion:**

The special session on "How to Face GTU Exam Smartly" conducted by Dr. Vishnu Awasthi proved highly beneficial for the 1st Year Degree Engineering





students of S.P.B. Patel Engineering College. By providing practical insights and actionable strategies, the session empowered students to approach GTU exams with confidence and efficiency.

The interactive nature of the session and the inclusion of action planning elements ensured active participation and commitment from the students towards their academic goals. S.P.B. Patel Engineering College remains dedicated to organizing such informative sessions to support the holistic development and academic success of its students.

### **Photographs:**















|                   | 2021-22              |                                   |                                                     |
|-------------------|----------------------|-----------------------------------|-----------------------------------------------------|
|                   | 130                  |                                   |                                                     |
| Branch            | Enrollment<br>Number | Na<br>me                          | Special Session -<br>Students of 1st<br>Year Degree |
| CIVIL ENGINEERING | 130390106052         | SAXENA KARANKUMAR SHAILESHBHAI    | Y                                                   |
| CIVIL ENGINEERING | 130390106056         | SHAILAR MEHULKUMAR HASMUKHBHAI    | Y