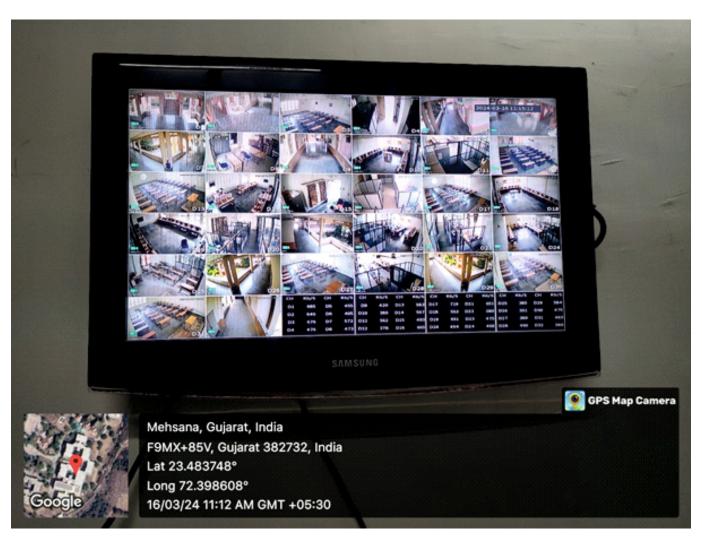

| Palotere |       |        | Sahot |          | by walky   |









## 5 cctv surveillance





## 6 Girls Hostel Mess





# Committees

## Office Order

Subject: Constitution of committee for prevention, prohibition and redressal of sexual harassment of women employee and students in the institute.

As per the guideline of the Hon. Supreme Court of India and Government of Gujarat the following committee is hereby constituted for prevention, prohibition and redressal of sexual harassment of women employee and students in the institute.

| Sr. No. | Name of the member      | Contact No. | Authority     | Position     |
|---------|-------------------------|-------------|---------------|--------------|
| 1       | Prof. Chitralekha Nahar | 9924347776  | Asst. Prof.   | Chair Person |
| 2       | Mr. Dipak Patel         | 9924349933  | I/c Registrar | Member       |
| 3       | Prof